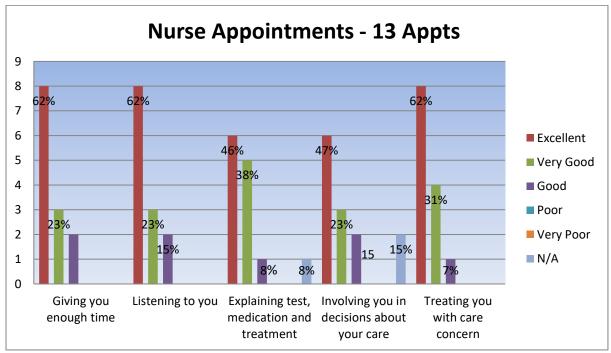

-------------------------|------|----|------------|
| Were you seen by the GP/Nurse within 30 minutes of your | 050/ |    | 450/       |
| appointment time                                        | 85%  |    | 15%        |

|                                           | Very<br>Helpful | Helpful | Unhelpful | Very<br>Unhelpful | Didn't<br>Answer |
|-------------------------------------------|-----------------|---------|-----------|-------------------|------------------|
| How helpful do you find the receptionists |                 |         |           |                   |                  |
| at the practice                           | 78%             | 22%     |           |                   |                  |

Results of questions patients were asked regarding their visits to a GP: