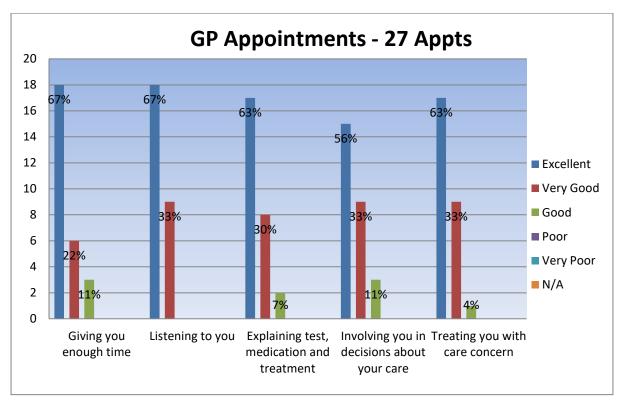

---------------------------|------|----|------------|
| Were you seen by the GP/Nurse within 30 minutes of your | 050/ |    | 450/       |
| appointment time                                        | 85%  |    | 15%        |

|                                           | Very<br>Helpful | Helpful | Unhelpful | Very<br>Unhelpful | Didn't<br>Answer |
|-------------------------------------------|-----------------|---------|-----------|-------------------|------------------|
| How helpful do you find the receptionists |                 |         |           |                   |                  |
| at the practice                           | 78%             | 22%     |           |                   |                  |

Results of questions patients were asked regarding their visits to a GP: